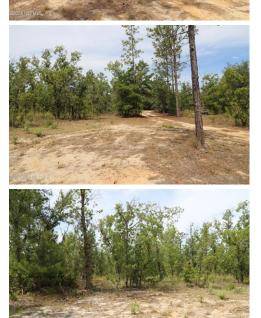

Searching for a quiet peaceful rural setting to call home? Then check out this 0.28 acre wooded lot that is high & dry and only minutes away from Palatka and all the amenities of the city. Zoned for site-built homes or manufactured homes the lot is flat and ready to go for your new home. Property will required well & septic systems and buyers are advised to contact Putnam County Building & Zoning to confirm intended use.