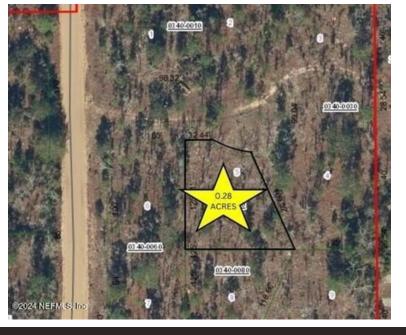

Searching for a quiet peaceful rural setting to call home? Then check out this 0.28 acre wooded lot that is high & dry and only minutes away from Palatka and all the amenities of the city. Zoned for site-built homes or manufactured homes the lot is flat and ready to go for your new home. Property will required well & septic systems and buyers are advised to contact Putnam County Building & Zoning to confirm intended use.